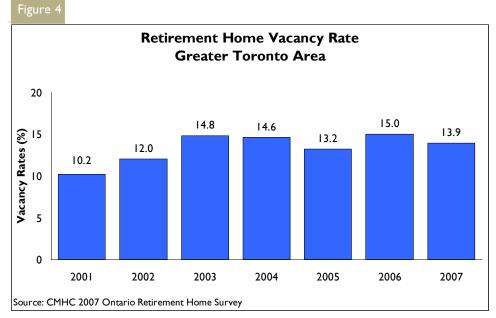

#### The Greater Toronto Area

The overall vacancy rate in the Greater Toronto Area (GTA) moved lower from 15.0 per cent in 2006 to 13.9 per cent in 2007. With the exception of suites, the vacancy rates for the other accommodation types decreased in 2007.