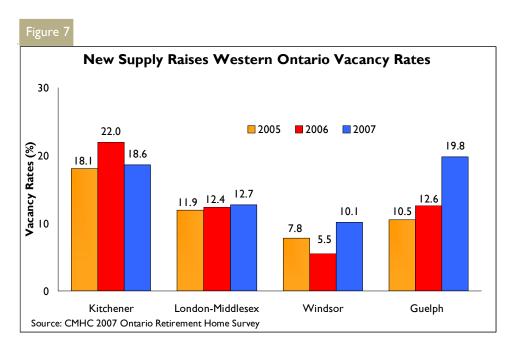

#### Vacancy Rates Unchanged in Western Ontario

The overall vacancy in Western Ontario remained unchanged at 13.4 per cent in 2007 despite a net increase in the supply of 409 retirement spaces. With the exception of suites, where the average vacancy rate moved higher, the other accommodation types recorded lower vacancy levels. The 25 per cent increase in supply (386 spaces) was a factor in the near doubling of the vacancy rate for suites from 6.6 per cent to 12.3 per cent. This year's supply expansion boosted suites' share of total supply by more than three percentage points to nearly 20 per cent.

#### Growing Supply in Regional Centres

In Waterloo Region, the overall vacancy rate declined marginally to 13.4 per cent from 14.1 per cent in 2006. One new retirement home opened in Waterloo City in 2005 and another one in 2006, resulting in a net increase of 266 units in the retirement supply during this period.

Essex County's vacancy rate nearly doubled from 7.9 percent in 2006 to 14.7 per cent in 2007. Suites recorded the largest jump as a result of the two new residences that added a significant number of suites. An additional three new residences (one in the Windsor and two in the surrounding county) that have been operating for less than a year will be eligible for next year's survey, while another residence outside of Windsor, expected to open in September 2007, will be a part of the 2009 survey.

In Wellington County, the overall vacancy rate moved up to 18.0 per cent from 16.2 per cent in 2006. Guelph also recorded a higher vacancy rate, due in part to an additional large new residence. However, it appears that the newlyintroduced residence triggered a subtle shift of retirement residents away from the surrounding and mostly rural areas and into the City's core.