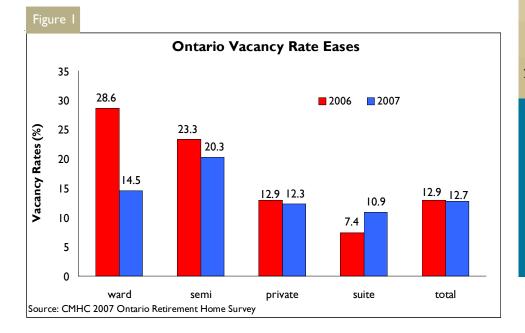

## Vacancy Rate in Ontario Eases to 12.7 Per Cent

According to Canada Mortgage and Housing Corporation's 2007 Retirement Homes Survey, the vacancy rate in Ontario stood at 12.7 per cent, down marginally from 12.9 per cent in 2006. The rate has declined steadily since 2003 from 13.6 per cent.

2007 survey, private units represented 69 per cent of available spaces. Suites accounted for 21 per cent, up from 19 per cent the previous year. Semi-private spaces fell another 8.5 per cent in 2007 to about 9 per cent of the total, while wards have been virtually eliminated.

#### Lowest Vacancy Rates in Largest Units

Vacancy rates decreased for ward, semi-private and private categories from levels recorded a year earlier, but increased for one and two bedroom suite-style units. The declines for semi-private and wards reflected the reduced supply. For private units, the vacancy rate eased from 12.9 to 12.3 per cent as demand increased faster than the 1.6 per cent increase in supply. The vacancy rate increased only among suites, from 7.4 per cent to 10.9 per cent. Rather than indicating a weakness in demand for suites, the increase was due to more supply, and reflects the time necessary for the market to absorb the additional spaces.

About 10 per cent of the 8,570 suites are classified as two-bedroom units, and their vacancy rate was 9.2 per cent. For a seventh straight year, suites posted the lowest vacancy rate, especially among the more spacious two-bedroom units. The low vacancy rate for the suite segment reflects a shift in demand among more affluent seniors, who have developed preferences for larger and more expensive accommodation.