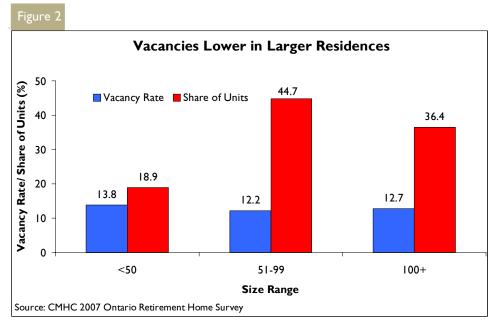

#### Larger, Newer Buildings Have Lower Vacancy Rates

Lower vacancy rates suggest that retirement home residents prefer larger facilities. Residents may be attracted by the broader array of services and amenities in larger buildings, which cater to the needs and tastes of many seniors, or they may prefer newer buildings which are generally larger. Nearly 82 per cent of residents lived in facilities with 50 or more units in 2007, while the number of retirement residences with less than 50 units decreased from 297 in 2006 to 283 in 2007.

Older residences tend to report higher vacancies. Newer projects, namely those built after 2001, recorded somewhat lower vacancy rates compared to projects built prior to 1980. Both newer and older homes continued to enhance the quality and the breadth of the products and services offered. A number of newer retirement residences, for instance, now offer enhanced common areas and a superior services/ amenities package, including swimming pools, fitness centres and in-house cinemas.