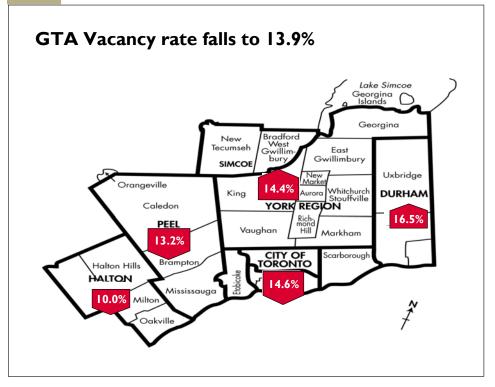

#### The Greater Toronto Area

The overall vacancy rate in the Greater Toronto Area (GTA) moved lower from 15.0 per cent in 2006 to 13.9 per cent in 2007. With the exception of suites, the vacancy rates for the other accommodation types decreased in 2007.

Durham and York markets recorded higher vacancy rates in 2007. The increase in vacancies resulted from new facilities in these markets. In York Region, new projects had a high share of private and suite units, which contributed to a 58 per cent expansion in the supply of suites from a year ago. Peel is another market in which two new residences opened this year. Similar to York, suites led the increase in Peel, with the number of suite spaces rising 31 per cent. However, strong demand for retirement housing worked to absorb the growing supply attributed to new projects.

Despite an influx of new retirement homes, areas outside the City continue to have generally lower vacancy rates. A growing population and higher capture rates have contributed to widening the vacancy rate gap that exists between the suburban and urban areas. On a related note, the trend toward more private and suite units partly explains the higher capture rates in the suburban areas in comparison to the City of Toronto, where a slower pace of growth in these units has been observed.