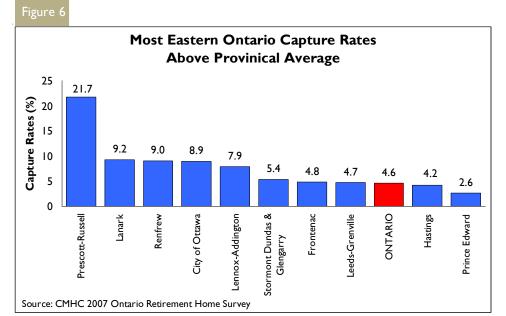

The capture rate also varied widely across the major municipalities in Ontario, from a high of 21.7 in Prescott-Russell to a low of 2.6 per cent in the City of Toronto and Prince Edward County.

While Ottawa's capture rate is well above the Ontario average, the highest capture rate in Ontario is in Prescott-Russell. Five per cent of its population is aged 75 or older, but nearly one in five individuals in the target group resided in a retirement home. Prescott-Russell draws residents from the Ottawa market due to its proximity and substantially lower rents, helping to keep the capture rate high in the county.

A high proportion of subsidized<sup>1</sup> residents are found outside of the GOA. Interestingly, this proportion was the highest in Prescott-Russell where 33 per cent of residents were subsidized. The high proportion of subsidized residents contributed to keeping the vacancy rate low and the capture rate high. In fact, while Prescott-Russell continued to have the highest capture rate in Ontario, its vacancy rate continued to trend downward from the peak of 15.6 per cent in 2004 to 8.4 per cent in 2007.