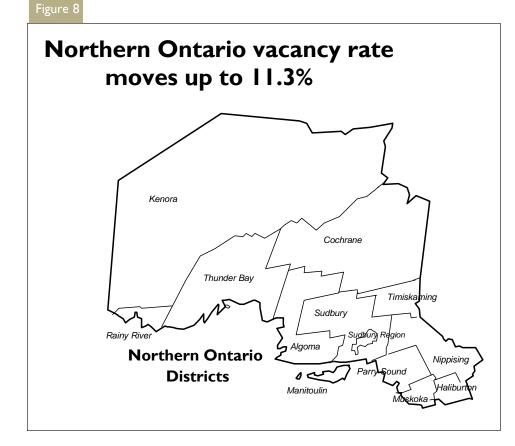

## **Northern Ontario**

The Northern Ontario vacancy rate increased this year to 11.3 per cent, up from 10.1 percent in 2006. Accounting for only 4.6 per cent of all the retirement home accommodations, the Northern Ontario market is the smallest of all the major regional markets in Ontario.