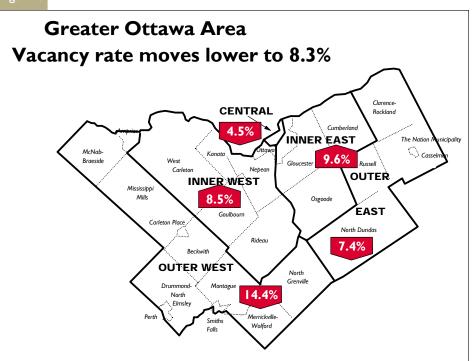

## Eastern Ontario **Greater Ottawa Area** (GOA)

The vacancy rate in private retirement homes across the Greater Ottawa Area fell to 8.3 per cent this year from its peak of 17.3 per cent in 2003. With the exception of suites, vacancy rates declined for all the unit types. Stronger demand both within and outside of the City of Ottawa triggered a decline in vacancies, especially for the dominant private unit type.

#### High Average Rents in Ottawa

Compared to the suburban regions in GOA, City of Ottawa continues to charge significantly higher rents. The higher average rents in the City of Ottawa are due to the fact that many of the homes there are newer, and thus can command higher average rents. Lower vacancy rates and a high capture rate for the City of Ottawa are a sign of a healthy demand for retirement home accommodation. Outside the City, in Outer West for instance, average rents are lower, reflecting relatively lower costs and lower demand for retirement accommodation in this market compared to the City's core.

Within Ottawa City a high-end market for private units clearly does exist. This is especially true of Central Ottawa where the popularity of high-priced private units is demonstrated by a high share of units in the \$3,600 and over price category (16 per cent, relative to 4.8 per cent in Ontario) as well as the relatively strong demand for these expensive units. Despite the highest rents for private units in Eastern Ontario being found in Central Ottawa, the vacancy rate fell to zero per cent thanks to a solid demand for retirement accommodation in the City's core.

#### Other Eastern Ontario Areas

Eastern Ontario outside the GOA was generally characterized by lower and declining vacancy rates in 2007. The overall vacancy rate outside the GOA averaged 10 per cent, well below the Ontario-wide rate of 12.7 per cent. A relatively slower pace of new retirement home construction helped keep vacancies low. Retirement homes outside the GOA tend to be older and smaller, with a large proportion of shared accommodation spaces. In Prescott-Russell, a high proportion of semiprivate units in 2006 was reduced substantially in 2007 through conversions of semi-private to private units. An average project in the GOA has 70 units compared to an average of 41 in rest of the Eastern Ontario. In certain small markets there are as few as eleven units per retirement home.